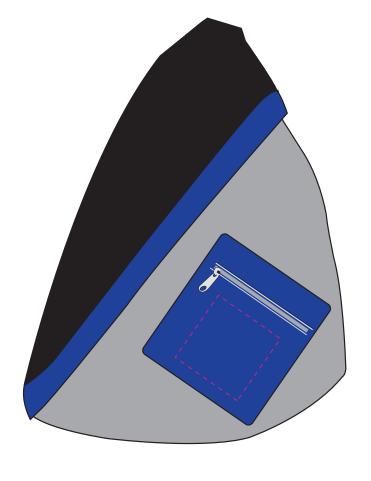

## **B553** The Sonora Sling Backpack

JOB NO.

**QUANTITY: PRINT METHOD:** Transfer

**PRODUCT COLOUR: PRINT COLOUR:** 

ADDITIONAL INFORMATION: Small details or text, including ®©™, may fill in and not be legible

## **ARTWORK 100%**

Imprint Area Pocket: 80mm w x 80mm h - transfer print only

Product Size: 350mm w x 450mm h

**LAYOUT 25%** 

<sup>\*</sup> Please note that when screen printing and embroidery takes place all items are loaded on to these machines by hand. When loading these machines it is impossible to get the print in exactly the same position every time therefore there will be slight differences in print position.